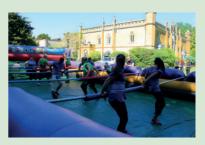

## **Team Building**

Great meetings happen at Missenden Abbey. When you take your inside meeting....outside, then our team building activities can help bring your delegates together in another dimension.

Incorporating team building into your team meeting, provides a powerful tool to work with your team on a different level; taking your delegates outdoors to experiential learning provides a unique tool for individuals and team development.